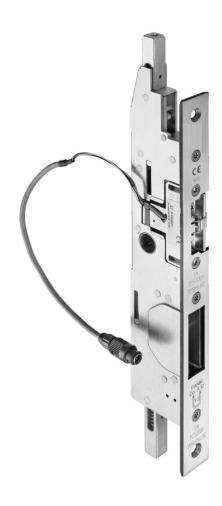

## Characteristics

- Emergency exit lock for passive leaf with integrated e-strike
- Incl. 10m cable
- Stainless steel forend
- End-to-end screw holes
- When e-strike is activated, the active leaf can be opened. When actuating a handle or panic bar, the GBS 98 ETO rods are retracted. The active door leaf latch bolt and dead bolt are pushed back at the same time
- Certified as per EN 179, EN 1125
- Certified for fire protection as per EN 1634-1 and DIN 4102-18