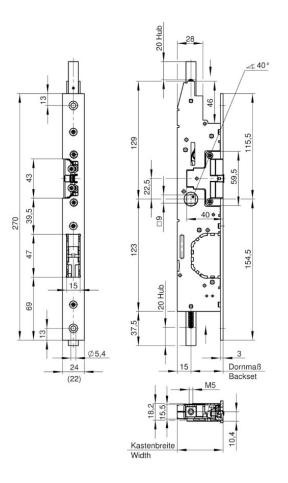

## GBS 98 ETO Passive leaf panic lock with e-strike

| Backset in mm    | 35 | 40 | 45 |  |
|------------------|----|----|----|--|
| Case width in mm | 50 | 55 | 60 |  |