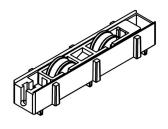

## גלגל כפול מתכוונן

משקל כנף עד 120 ק"ג

כמות יחידות באריזה

משקל

מערכות

30

120kg

K2200-4609

**Specifications** Needle Roller / Stainless Steel HW

Note: In order to function properly under more extreme conditions, like salinity or high levels of humidity, the roller must be very well lubricated with extra mounting grease because the standart lubrification is for regular use. The performance of the product is assured when maintaining the conditions described in the certified laboratory test report