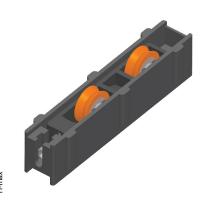

## גלגל כפול מתכוונן

משקל כנף עד 120 ק"ג

כמות יחידות באריזה

משקל

מערכות

30

120kg

K2200-4609