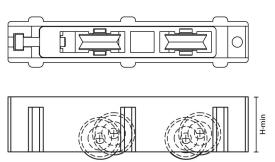

## גלגל כפול מתכוונן

משקל כנף עד 120 ק"ג

כמות יחידות באריזה

משקל

מערכות

30

120kg

K2200-4609