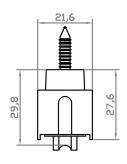

## מפרט טכני тесниса s.m. LTD T90091.120 : מק"ט:

## גלגל כפול מתכוונן

משקל כנף עד 120 ק"ג

כמות יחידות באריזה

משקל

מערכות

30

120kg

K2200-4609

**Specifications** Needle Roller / Stainless Steel HW

Note: In order to function properly under more extreme conditions, like salinity or high levels of humidity, the roller must be very well lubricated with extra mounting grease because the standart lubrification is for regular use. The performance of the product is assured when maintaining the conditions described in the certified laboratory test report