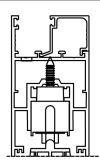

## מפרט טכני тесниса s.m. LTD T90091.120 : מק"ט:

## גלגל כפול מתכוונן

משקל כנף עד 120 ק"ג

כמות יחידות באריזה

משקל

מערכות

30

120kg

K2200-4609

**Specifications** Needle Roller / Stainless Steel HW

Note: In order to function properly under more extreme conditions, like salinity or high levels of humidity, the roller must be very well lubricated with extra mounting grease because the standart lubrification is for regular use. The performance of the product is assured when maintaining the conditions described in the certified laboratory test report