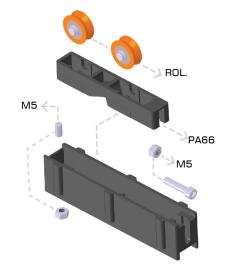

## גלגל כפול מתכוונן

משקל כנף עד 120 ק"ג

כמות יחידות באריזה

משקל

מערכות

30

120kg

K2200-4609

**Specifications** Needle Roller / Stainless Steel HW

Note: In order to function properly under more extreme conditions, like salinity or high levels of humidity, the roller must be very well lubricated with extra mounting grease because the standart lubrification is for regular use. The performance of the product is assured when maintaining the conditions described in the certified laboratory test report