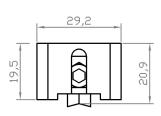

## מפרט טכני מק"ט: 790092.80

גלגל בודד מתכוונן (4 יח' בסט)

משקל כנף עד 80 ק"ג

כמות יחידות באריזה

משקל

מערכות

K7300 / K7500 / N22 / B22

**Specifications** Needle Roller / Hardware Stainless Steel