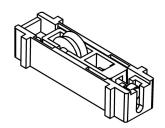

## מפרט טכני מק"ט: 790092.80

גלגל בודד מתכוונן (4 יח' בסט)

משקל כנף עד 80 ק"ג

כמות יחידות באריזה

משקל

מערכות

K7300 / K7500 / N22 / B22

**Specifications** Needle Roller / Hardware Stainless Steel