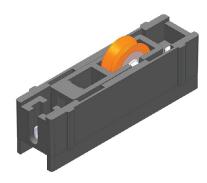

## מפרט טכני מק"ט: 790092.80

גלגל בודד מתכוונן (4 יח' בסט)

משקל כנף עד 80 ק"ג

כמות יחידות באריזה

משקל

מערכות

K7300 / K7500 / N22 / B22

**Specifications** Needle Roller / Hardware Stainless Steel