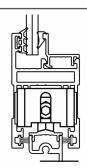

## מפרט טכני מק"ט: 790092.80

גלגל בודד מתכוונן (4 יח' בסט)

משקל כנף עד 80 ק"ג

כמות יחידות באריזה

משקל

מערכות

K7300 / K7500 / N22 / B22

**Specifications** Needle Roller / Hardware Stainless Steel