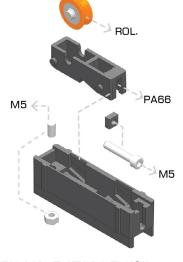

## מפרט טכני מק"ט: 790092.80

גלגל בודד מתכוונן (4 יח' בסט)

משקל כנף עד 80 ק"ג

כמות יחידות באריזה

משקל

מערכות

K7300 / K7500 / N22 / B22

**Specifications** Needle Roller / Hardware Stainless Steel