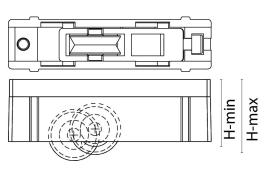

## מפרט טכני מק"ט: 790092.80

גלגל בודד מתכוונן (4 יח' בסט)

משקל כנף עד 80 ק"ג

כמות יחידות באריזה

משקל

מערכות

K7300 / K7500 / N22 / B22

**Specifications** Needle Roller / Hardware Stainless Steel